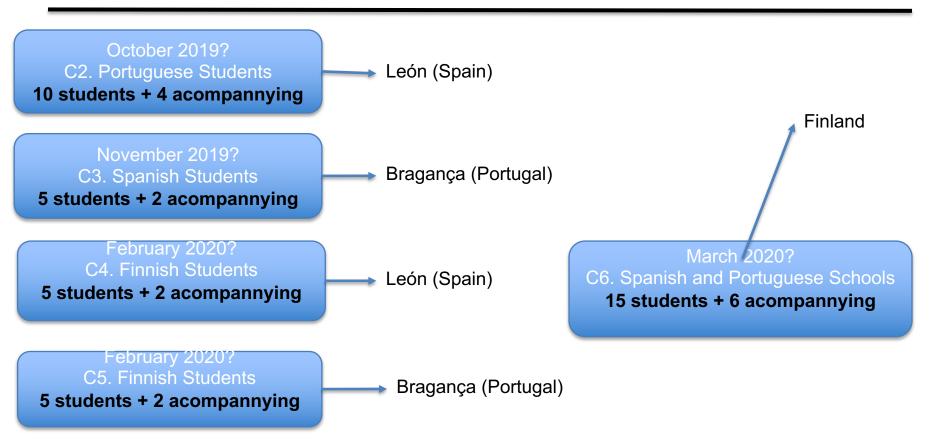

# **Mobility Schedule**

- C2. October?
- C3. November?
- C4. February?
- C5. February?
- C6. March?

- Mobilities summary
- Mobility schedule
- What to do during mobilities
- Students and teachers accommodation
- Questions