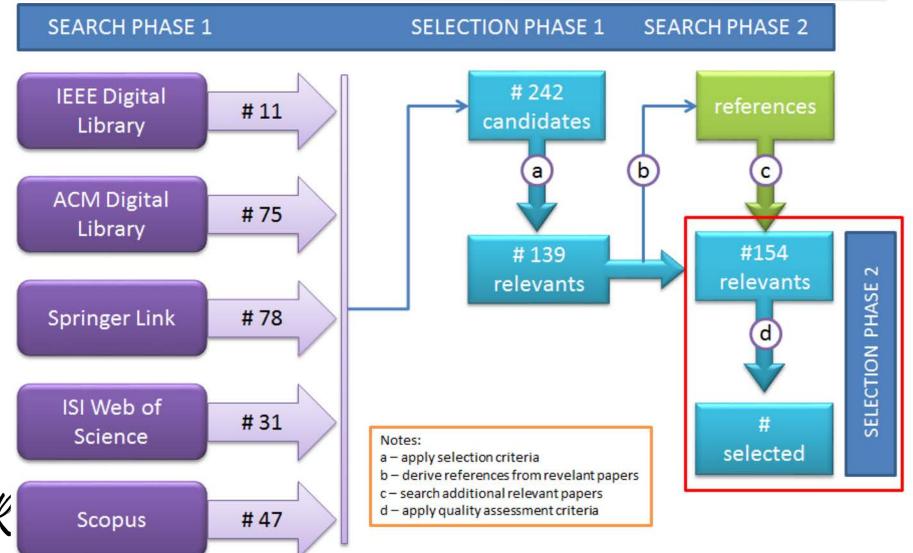

#### • O2. A1. – Analysis of the existing PD&R

- Prisma image
- Description of the report

e n

- O2. A2. Definition of competencies related requirements depending on age and cultural contexts
  - Still missing Finnish answer
  - Several instruments
  - Please if you have used any one else let me know