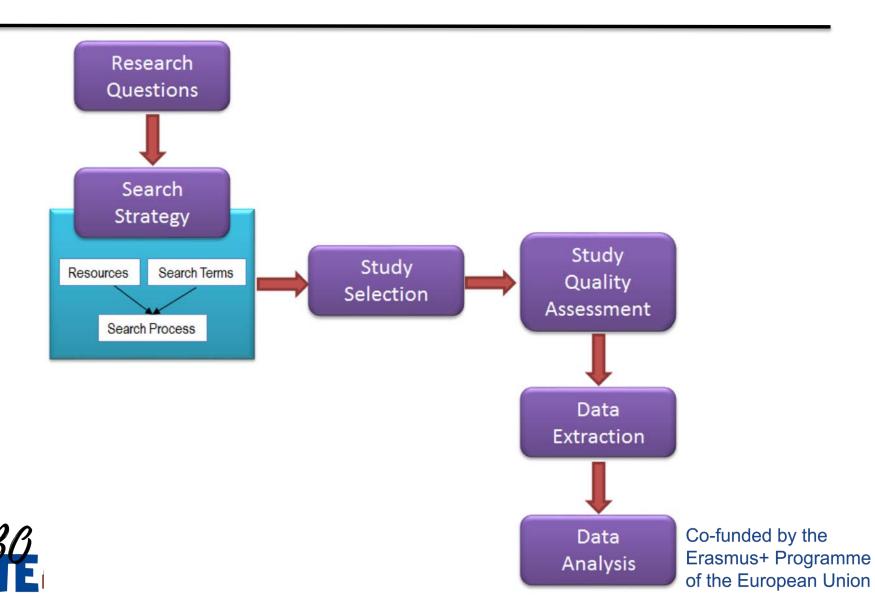

#### • O2. A1. – Analysis of the existing PD&R

- Prisma image
- Description of the report

e n

- O2. A2. Definition of competencies related requirements depending on age and cultural contexts
  - Still missing Finnish answer
  - Several instruments
  - Please if you have used any one else let me know